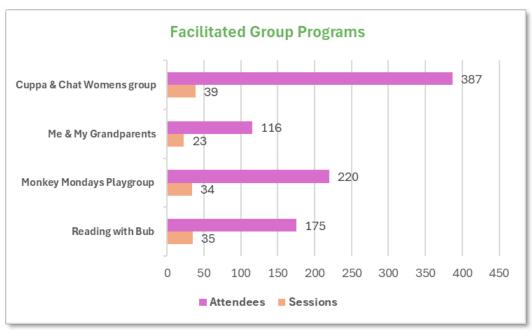

# **TARGETED EARLY INTERVENTION (continued)**

Throughout the year we offered five programs to our local community which included Monkey Mondays Playgroup, Reading with Bub, Cuppa & Chat Women's Group and two new programs this year, Me & My Grandparents and Tai Chi classes.

A summary of the centre users, groups and community members we supported in the TEI program is shown on the graphs below.