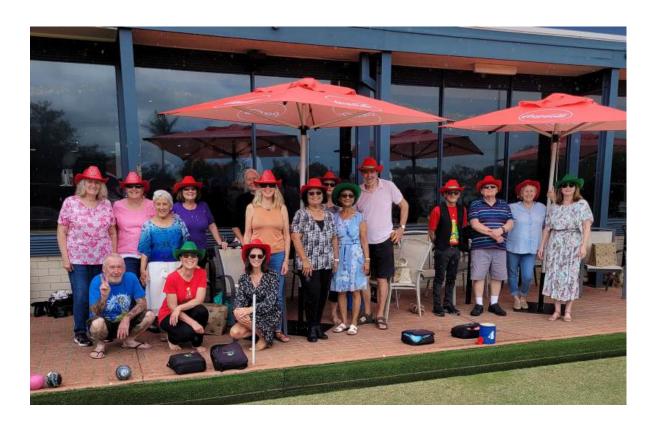

### Highlight

A highlight of the year was the end-of-year celebration, bringing together volunteers and staff members. Starting with a morning of barefoot lawn bowls followed by a luncheon, the day was filled with much chatter and laughter.

It was a delightful day, filled with festive cheer as we wore our Christmas cowboy hats to shield us from both the sun and the rain. Photo displayed on front page.