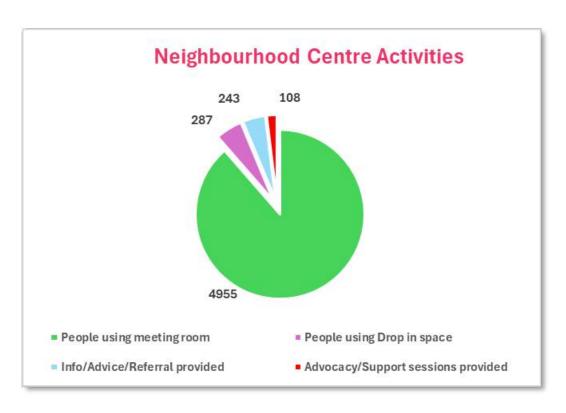

A summary of the centre users, groups and community members we supported in the TEI program is shown on the graphs below.

### Overview

During the 2023-2024 financial year our programs, activities and partnerships were able to reach 27,728 community members, which has been achieved through the delivery of:

- 8 events held, with a total of 2,309 people in attendance.
- 4,955 individuals utilised the meeting rooms at our Neighbourhood Centre's, with 780 bookings made.
- 1,118 attendees supported through the delivery of education and skills training, community programs and community sector coordination and planning.
- 5 resources developed or maintained, reaching a total of 18,375 people.
- 882 occasions of support provided through information and referrals, advocacy support, drop in services and form filling.
- 6 people were sponsored through the Work and Development order scheme which resulted in \$8,665 paid off their fines.
- 5 student placements supervised.
- 5,443.5 hours of direct support provided to 78 clients through our Social Support Program.